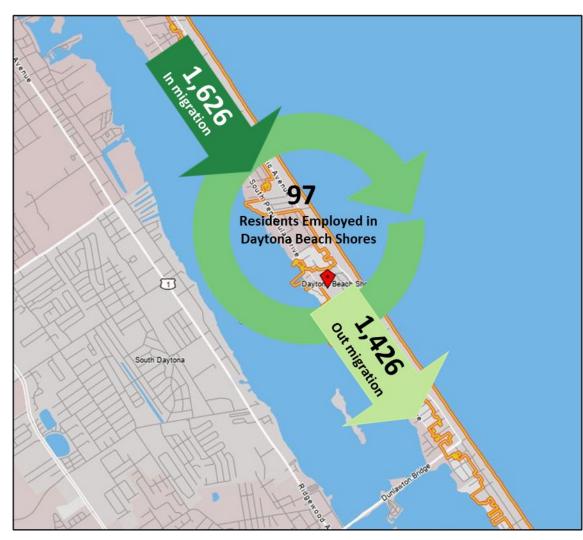

## Daytona Beach Shores, FL Employment Inflow/Outflow

Source: US Census On-the-Map Program – 2021 LODES Statistics. Primary Jobs

1,626 - Employed in Selection Area, Live Outside
1,426 - Live in Selection Area, Employed Outside
97 - Employed and Live in Selection Area

| 2021 Inflow/Outflow Job Counts<br>(Primary Jobs)       | Count |
|--------------------------------------------------------|-------|
| Employed in Daytona Beach Shores                       | 1,723 |
| Employed in Daytona Beach<br>Shores but Living Outside | 1,626 |
| Employed and Living in<br>Daytona Beach Shores         | 97    |
| Living in Daytona Beach Shores                         | 1,523 |
| Living in Daytona Beach Shores<br>but Employed Outside | 1,426 |
| Living and Employed in<br>Daytona Beach Shores         | 97    |
| Net Inflow/Outflow for Daytona<br>Beach Shores         | 200   |